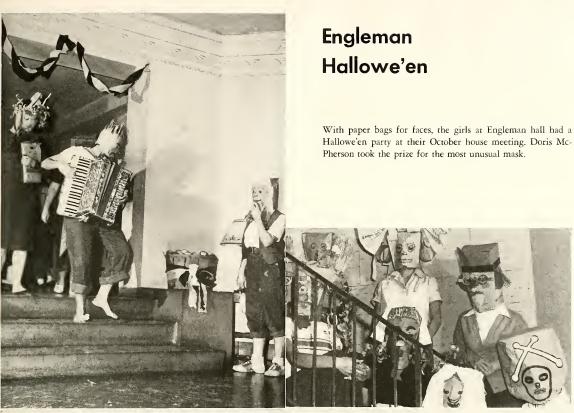

#### The accordionist accompanied community singing at the Hallowe'en party.

ISA president, Len Dockus, spreads some of the bay around.

Already famous for its hayrides, ISA had another one in October. This one started from Merrill hall and went north out of town. Refreshments were served, of course, and the price was only a buck a couple.